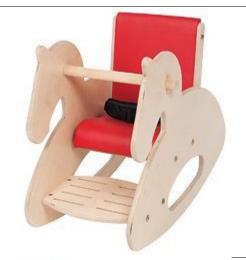

---------------------------------------------------------------------------------------------------------------------------------------------------------|------------------------|
| FlagHouse  Smirthewaite Heathfield Chair optional tray and footboard                                                                                                                                                                                                                                                                                        | Good for children who have difficulty defining their space – run around when space is not defined – open rooms, outside, etc  Appear to need to run and move but when confined can sit quietly for long periods engaged in seat work activities |                        |



## **Rocking Horse**

#W41585 Price: **\$748.75** 

## FlagHouse

-have not used this new rocker but it looks enjoyable



## HowdaHUG

http://www.toolsforkids.ca/products/howdahug -available also from www.fdmt.ca

- Designed for "fidgety kids" who present a need for deep sensory input to find focus, calm and containment.
- HUGS provide smooth rocking.
- Design comes from research and clinical trials to attain the finest possible seating during circle time, on the floor or in a chair.
- HUGS are lightweight and portable, great for home, school, or wherever kids need a supportive embrace!

| Pea Pod Jr <a href="http://www.autism-products.com/Sensory Pea Pod p/1325197.htm">http://www.autism-products.com/Sensory Pea Pod p/1325197.htm</a> ** available in a regular size for 2 kids**  **has be