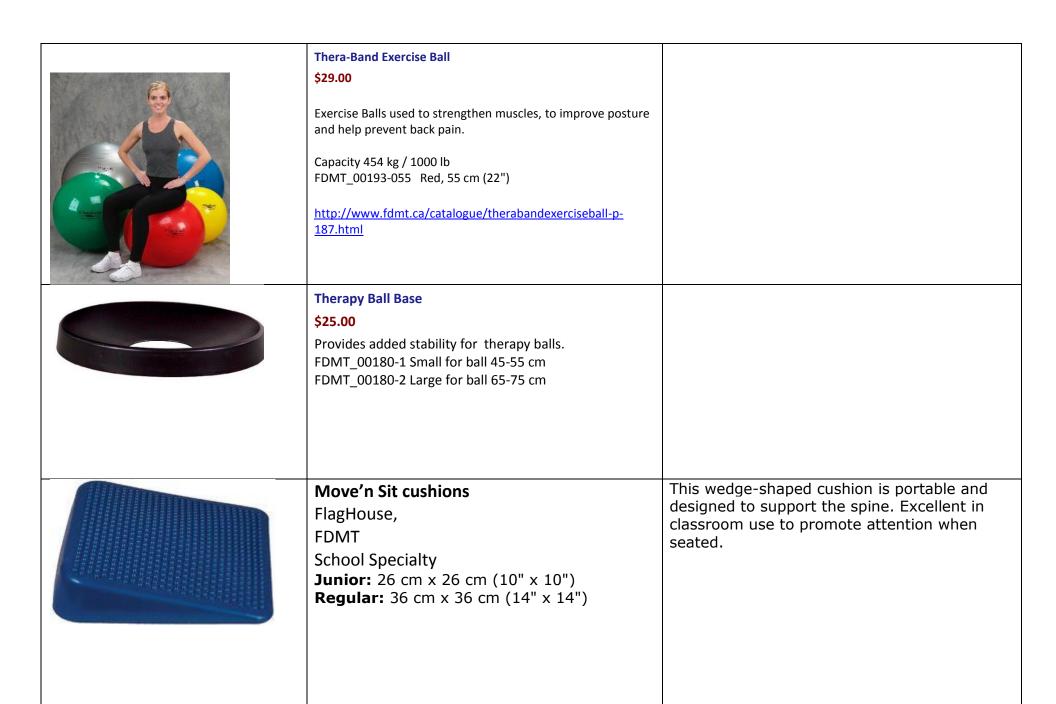

## Sensory Equipment Chairs and Seating for Movement and Calming

| Equipment | Availability                                                                                             | Purpose                                                                                      |
|-----------|----------------------------------------------------------------------------------------------------------|----------------------------------------------------------------------------------------------|
|           | Reading Rocking Chair<br>School Specialty                                                                | Good chair for calming and reading at the floor level                                        |
|           | Ball Chair 2 sizes – junior and teen/adult School Specialty FDMT                                         | Good for children who need to bounce but for whom the ball sends them "over the top"         |
|           | Aeromat Ball Chair Deluxe with  Arms - 22 x 22 x 31 inches – Black # 1427030  School Specialty  \$183.49 | Ball chair with arm rests for added stability - have removed the castors for added stability |

| Adaptations to ball chair  - Remove casters  - replace ball with donut  - remove back from chair | <ul> <li>used with a student who needs to bounce but for whom the ball is too unstable</li> <li>back is removed because he continually flicks it with his fingers</li> </ul> |
|--------------------------------------------------------------------------------------------------|------------------------------------------------------------------------------------------------------------------------------------------------------------------------------|
| Adaptations to ball chair - remove casters - replace ball with a donut                           | -used with a student who needs to move and bounce but for whom the ball is too unstable                                                                                      |
| CHILDS PRESSBACK ROCKER- 15" W x 28" H x 12" D  Randall's furniture http://www.randalls.ca       | Sturdily built chair for the younger child<br>Floor to seat – 14"                                                                                                            |

| Glider Chair                                                                                               | Rocker/Glider Chair #W40341 Price: \$348.75 FlagHouse      | Provides a back and forth movement which some children prefer - also for those who rock more strongly and tend to flip the chair over backwards |
|------------------------------------------------------------------------------------------------------------|------------------------------------------------------------|-------------------------------------------------------------------------------------------------------------------------------------------------|
|                                                                                                            | Nortel Rocking Chairs Made using an Ikea molded chair seat | - used with students who need to rock but who are too large for the small rocking chairs                                                        |
| Adjust Height Spring Tension  Lateral Movement  Swopper is the most FUNctional Chair you will ever sit on! | Swopper Chair www.aviva.ca                                 | Good for low tone students who like to bounce and move – improves sitting posture and alertness                                                 |

|             |                          | - this air cushion has similar effects to other inflatable cushions – for those who do not like textured surfaces                                                                                                              |
|-------------|--------------------------|--------------------------------------------------------------------------------------------------------------------------------------------------------------------------------------------------------------------------------|
| (ALTUB)     |                          | - this air cushion has similar effects to other inflatable cushions – for those who like textured surfaces                                                                                                                     |
| Air Cushion | FitBALL Air Cushion FDMT | Unique three-tiered folded side construction promotes a dynamic sitting position. This inflatable cushion is comfortable, portable and great for school, home or office. Needle pump included. Red color only. Ø 32 cm (12.5") |